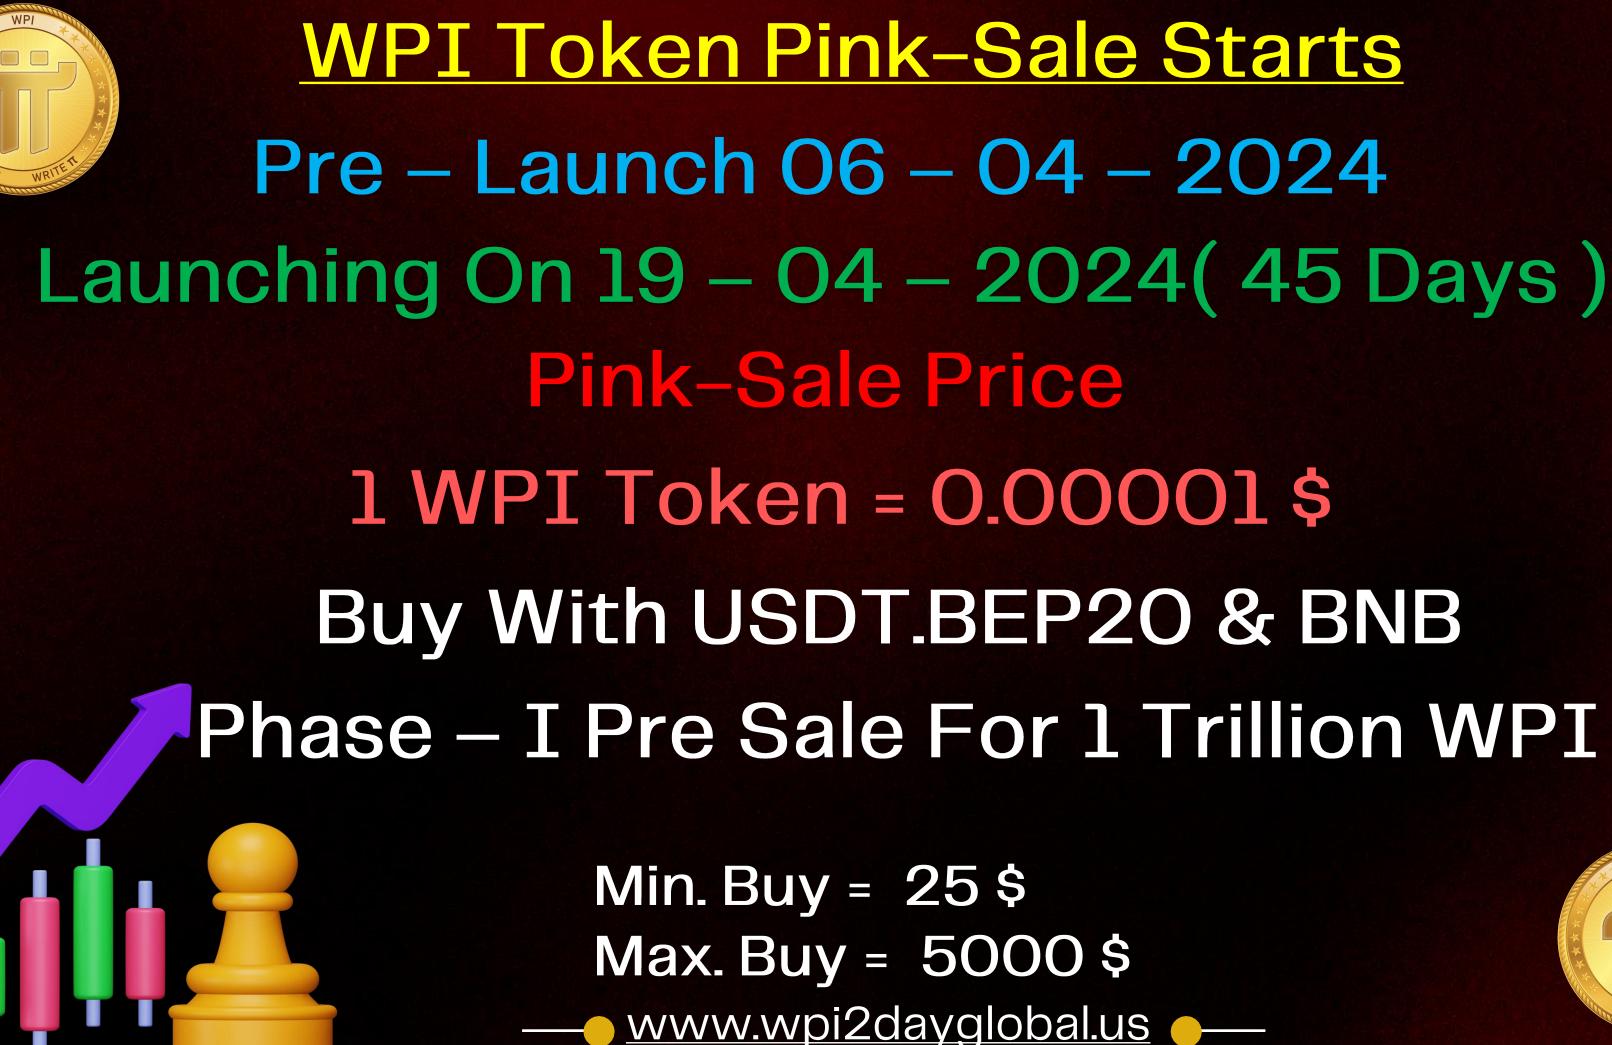

# Pink – Sale Chart

| S.No. | Tokens             | <b>At Price</b> | DAYS     |
|-------|--------------------|-----------------|----------|
| 1     | <b>1</b> Trillion  | 0.00001\$       | 45 DAYS  |
| 2     | 2 Trillion         | 0.00002 \$      | 45 DAYS  |
| 3     | <b>3 Trillion</b>  | 0.00003 \$      | 45 DAYS  |
| 4     | <b>4</b> Trillion  | 0.00004 \$      | 45 DAYS  |
| Total | <b>10 Trillion</b> |                 | 180 DAYS |