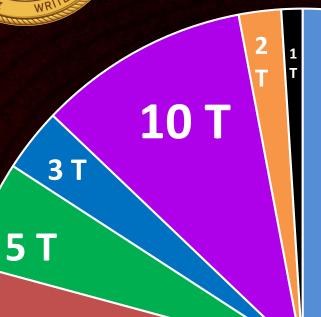

# Tokenomics

| TOTAL SUPPLY   | 101 Trillion       |
|----------------|--------------------|
| LOCKED SUPPLY  | 50 Trillion        |
| BURNING SUPPLY | <b>30 Trillion</b> |
| STAKING        | 5 Trillion         |
| PROMOTION      | 3 Trillion         |
| PINK - SALE    | <b>10 Trillion</b> |
| MARKETING      | 2 Trillion         |
| AIRDROP        | 1 Trillion         |
|                |                    |

### **30 T**

#### **50 T**